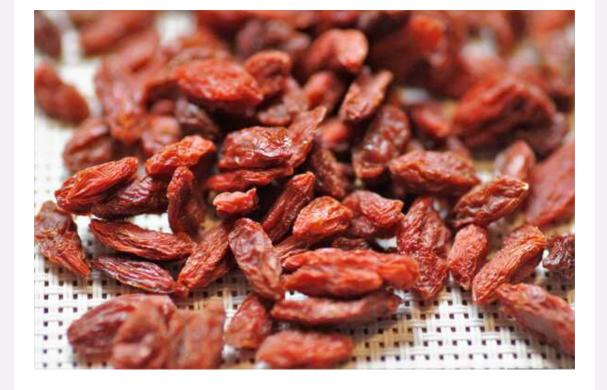

## Goji berries: Changed cadmium limits

New regulation regulates

Cadmium content in fresh weight

Goji berries are characterized by their slightly **sour-sweet**, **tart-fruity**, **aromatic flavo**r, which makes them an ingredient in mueslis, salads, dietary supplements or tea. They are also very popular in **traditional Chinese medicine**, where they have been used as a remedy for a long time.

Our goji berries are gently sun-dried, which ensures a **raw food quality** and favors the preservation of valuable nutrients.

With the regulation VO (EG) 1881/2006 from 02.28.2022 new **cadmium limits** came into force. Since then, a maximum content of 0.02 mg/kg cadmium in fresh weight has been set for fruit vegetables.

Based on our many years of **experience** with this product and our **analytical monitoring**, we can confirm that, taking into account the drying factor, we are also able to comply with the new limits for our dried goji berries from the Tibetan plateau.

# **Organic Goji berries**

Origin:

Tibetan Plateau

Order Now

Another product of our dried fruit assortment: